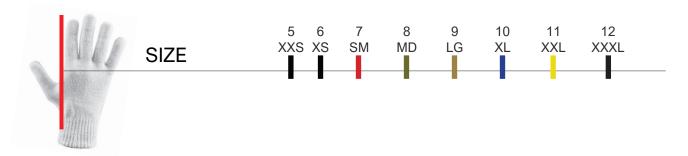

## GLOVE SIZING CHART

## METHOD 1

- Print this sizing gauge at 100% scale(printer setting must be set to "100% scale" to be accurate).
- Place the side of your index finger next to the red line as shown in the diagram to the right. The number closest to your hand will be the recommended glove size for you.

## **METHOD 2**

Using a measuring tape, measure the circumference of your hand just below the knuckles. Refer to the chart to determine your size.

| MEASUREMENT | <b>GLOVE SIZE</b> |
|-------------|-------------------|
| 5"          | XXS               |
| 6"          | XS                |
| 7"          | SM                |
| 8"          | MD                |
| 9"          | LG                |
| 10"         | XL                |
| 11"         | XXL               |
| 12"         | XXXL              |