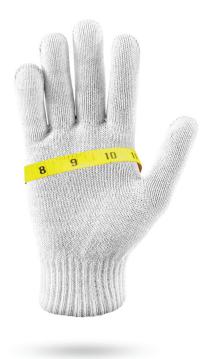

## **METHOD 2**

Using a measuring tape, measure the circumference of your hand just below the knuckles. Refer to the chart to determine your size.

| MEASUREMENT | <b>GLOVE SIZE</b> |
|-------------|-------------------|
| 5"          | XXS               |
| 6"          | XS                |
| 7"          | SM                |
| 8"          | MD                |
| 9"          | LG                |
| 10"         | XL                |
| 11"         | XXL               |
| 12"         | XXXL              |