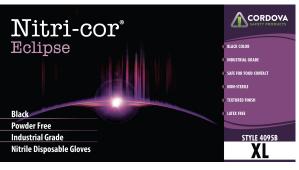

## <u>Item: 4095B</u>

CORDOVA

Y PRODUCTS

## Features

- Nitri-cor® Eclipse, Black Color
- Industrial/Food Service-Grade Nitrile
- 5-mil Palm Thickness
- 9.6 Inch Length, Beaded Cuff
- Textured Finish
- Powder Free, Non-Sterile
- Disposable, Single-Use Only
- Safe For Food Contact
- Sizes: S-XL

| DESCRIPTION:                                                                                          | CERTIFICATIONS & RATINGS:                                                                                                             |                                                              |                       |                                                                               |                                           |
|-------------------------------------------------------------------------------------------------------|---------------------------------------------------------------------------------------------------------------------------------------|--------------------------------------------------------------|-----------------------|-------------------------------------------------------------------------------|-------------------------------------------|
| NITRI-COR® ECLIPSE, BLACK NITRILE, 5-MIL, INDUSTRIAL GRADE, POWDER<br>FREE, TEXTURED, 10 BOXES OF 100 | Component Materials Comply with all Federal Regulations for Food<br>Contact. (U.S. Code of Federal Regulations, 21CFR, Parts 170-199) |                                                              |                       |                                                                               |                                           |
| APPLICATIONS:                                                                                         | ORDERING:                                                                                                                             |                                                              | BARCODES:             |                                                                               |                                           |
| FOOD<br>PREPARATION PAINTING CLEANING                                                                 | Unit of Sale:<br>Packaging:<br>Case Pack:<br>COO:<br>Available Sizes:                                                                 | One Case<br>100 Pc/Disp.<br>10 Dispensers<br>Vietnam<br>S-XL | <b>ITEM</b><br>4095BS | CASE<br>50796326041586                                                        |                                           |
|                                                                                                       |                                                                                                                                       |                                                              | 4095BM                | 50796326041593                                                                |                                           |
| CARE:                                                                                                 |                                                                                                                                       |                                                              | 4095BL                | 50796326041609                                                                |                                           |
| Safe for Food Contact:                                                                                | Case Weight<br>(lbs) 11.91 1                                                                                                          | M L XL                                                       | 4095BXL               | 50796326041616                                                                |                                           |
|                                                                                                       |                                                                                                                                       | 2.79 13.89 14.77                                             |                       |                                                                               |                                           |
|                                                                                                       |                                                                                                                                       |                                                              |                       |                                                                               |                                           |
| Memphis IN 38118                                                                                      | FETY PRO                                                                                                                              |                                                              | 4                     | West Coas<br>133 Cheryl Lane (<br>City of Industr<br>Phone 909.<br>Fax 909.55 | (Dock Door 14)<br>y, CA 91789<br>590.2679 |