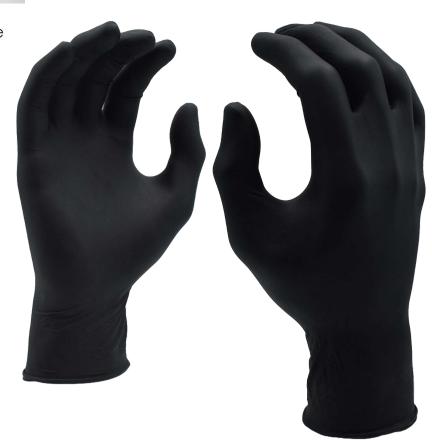

## Features

- Nitri-cor® Eclipse, Black Color
- Industrial/Food Service-Grade Nitrile
- 5-mil Palm Thickness
- 9.6 Inch Length, Beaded Cuff
- Textured Finish
- Powder Free, Non-Sterile
- Disposable, Single-Use Only
- Safe For Food Contact
- Sizes: S-XL